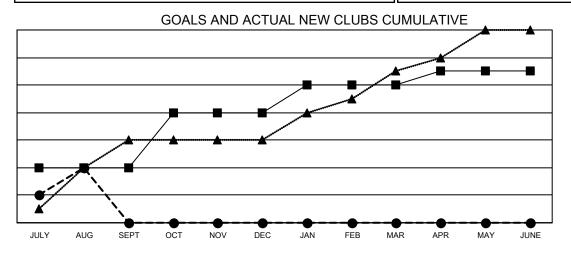

- ■- CURRENT YEAR GOALS FOR NEW CLUBS
- CURRENT YEAR ACTUAL NEW CLUBS
- LAST YEAR ACTUAL NEW CLUBS