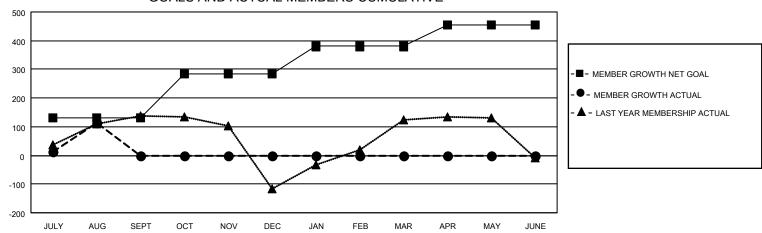

## GOALS AND ACTUAL MEMBERS CUMULATIVE

| DROPPED CLUBS: 4 |     | 52 CLUBS OF 308 ADDED 1 OR<br>MORE NEW MEMBERS | GENDER DISTRIBUTION  MALE 3,625 (49.23%) |                |
|------------------|-----|------------------------------------------------|------------------------------------------|----------------|
|                  |     |                                                | FEMALE                                   | 3,738 (50.77%) |
| DROPPED MEMBERS  |     |                                                | NON BINARY                               | 0 (0.00%)      |
| DECEASED         | 7   |                                                | PREFER NOT TO ANSWER                     | 0 (0.00%)      |
| CLUB CANCELLED   | 0   |                                                | TOTAL FAMILY UNIT MEMBERS                | 543            |
| OTHER            | 125 | CLICK HERE FOR CUMULATIVE                      | TOTAL FAMILY UNIT MEMBERS                |                |
| TOTAL            | 132 | MEMBERSHIP DATA                                | FAMILY MEMBERS PAYING HAL<br>DUES        | F 293          |